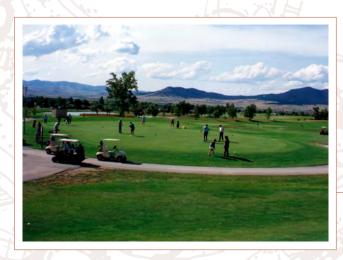

## BILL ROBERTS GOLF COURSE

Helena, Montana

A complete remodel of the front nine, including new greens, tees, bunkers, water features, tree planting and irrigation systems was performed for this municipal golf course. A multi-phased approach was used during construction, permitting the project to be funded with profits generated by operation of the golf course.