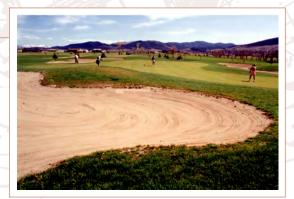

## BILL ROBERTS GOLF COURSE

Helena, Montana

A complete remodel of the front nine, including new greens, tees, bunkers, water features, tree planting and irrigation systems was performed for this municipal golf course. A multi-phased approach was used during construction, permitting the project to be funded with profits generated by operation of the golf course.

"The design and construction planning has allowed us to maintain reasonable play conditions on Bill Roberts Golf Course at all times during remodeling. You could always get in an 18 hole round."

> Randy Lilje Community Services Director