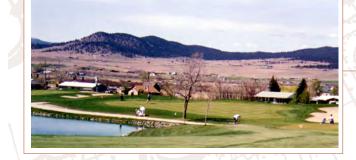

## BILL ROBERTS GOLF COURSE

Helena, Montana

A complete remodel of the front nine, including new greens, tees, bunkers, water features, tree planting and irrigation systems was performed for this municipal golf course. A multi-phased approach was used during construction, permitting the project to be funded with profits generated by operation of the golf course.

"The design and construction planning has allowed us to maintain reasonable play conditions on Bill Roberts Golf Course at all times during remodeling. You could always get in an 18 hole round."

> Randy Lilje Community Services Director