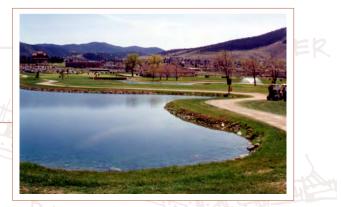

## BILL ROBERTS GOLF COURSE

Helena, Montana

A complete remodel of the front nine, including new greens, tees, bunkers, water features, tree planting and irrigation systems was performed for this municipal golf course. A multi-phased approach was used during construction, permitting the project to be funded with profits generated by operation of the golf course.