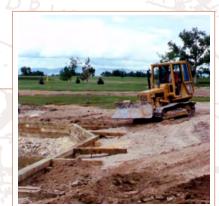

## BILL ROBERTS GOLF COURSE

Helena, Montana

A complete remodel of the front nine, including new greens, tees, bunkers, water features, tree planting and irrigation systems was performed for this municipal golf course. A multi-phased approach was used during construction, permitting the project to be funded with profits generated by operation of the golf course.