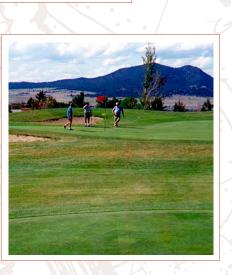

## BILL ROBERTS GOLF COURSE

Helena, Montana

A complete remodel of the front nine, including new greens, tees, bunkers, water features, tree planting and irrigation systems was performed for this municipal golf course. A multi-phased approach was used during construction, permitting the project to be funded with profits generated by operation of the golf course.