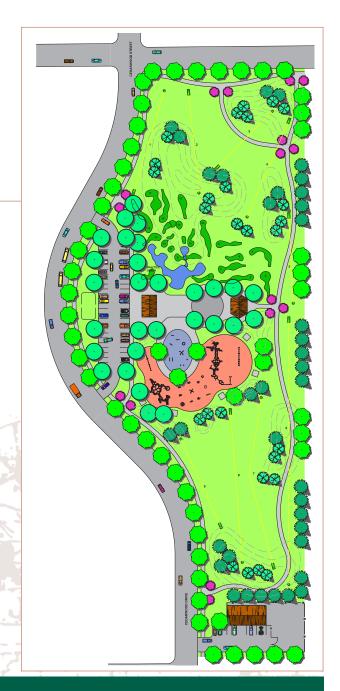

# CENTENNIAL PARK CONCEPT PLAN

Powell, Wyoming

The Centennial Park Concept Plan represents an effort to provide a quality park development for the citizens of Powell. Centennial Park will provide active recreation through miniature golf, frisbee golf, playgrounds for different ages, a splash playground, walking paths, fitness stations, and sledding. Passive recreation will be provided through picnic areas, open space, seating, and a pavilion.

The Program defines the requirements or goals that are to be accomplished through the planning process and are represented graphically in the concept plan drawing.

## Park Image

- Active use
- Positive curb appeal
- Inviting

#### Activities

- Miniature golf course
- Active playgrounds
   3-5 yr. old area
   5-12 yr. old area
- Fitness stations
- Picnic areas

- Frisbee golf course
- Splash playground
- Sledding hills
- Walking paths
- Open play area

#### **Amenities**

- Seating in active use areas
- Drinking fountains
- Grills at picnic areas
- Street and shade trees
- Evergreen trees
- Ornamental landscaping
- Trash receptacles
- Plaza area for public events.
- Berms to provide character and aid in drainage.
- Signage

Entry

Informational signage with maps of the site, golf course, frisbee golf course, and trail routing.
Safety

#### **Facilities**

- Main entrance Restroom facilities Miniature golf rental
- Pavilion & Plaza Covered group area
- Donor Area

Concessions Frisbee golf rental

Portable stage

#### Facilities (cont.)

- Parks maintenance facility
   Office space
   Fenced equipment yard
   3 Bay shop
   Parking
- Parking
   50 interior spaces
   Parallel along Cedarwood Street & Springhill Road
- Automated irrigation

## Security

- · Lighting at miniature golf course
- Pathway lighting