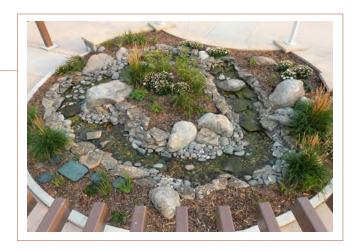

## RIVERSIDE-GRAHAM CEMETERY MEMORIAL CIRCLE

Cody, Wyoming

STEINER THUESEN PLLC designed the memorial circle as a space where an individual or group of people can gather to reflect upon the life of a loved one. The space provides separation from the open feel of the cemetery with upright steel columns and an overhead shade structure. Ornamental grasses and shrubs provide a soft edge on the exterior of the space while adding to the protective feel from the interior. Large shade trees are used to provide shade in the small lawn areas.